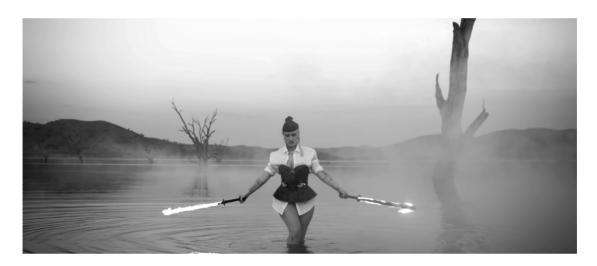

The video, which was filmed in Victoria, Australia, features Nai Palm using fire swords – performance art that she often practiced prior to the beginning of Hiatus Kaiyote.

"Shooting the video for 'Homebody' was really personal for me," says Nai. "I wanted to celebrate where I come from. My stage name Nai Palm was originally my fire performance name pre-dating any music endeavours. The Hume Weir where we filmed is close to Mount Beauty where I grew up. It was once a valley that was lived in and was eventually evacuated to become a dam. The old eucalyptus trees are still standing in the water and in my early teens I was haunted by their presence. This is my first attempt at executing visual concepts, editing, etc."